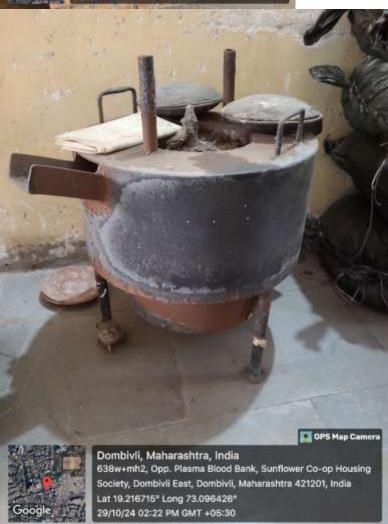

## • Kupipakwa Unit:

Kupipakwa rasa were prepared in this section. Eg. Rasasindoor They have a specially manufactured Kupipakva Unit that has been designed to run on heat due to coal and use indoor