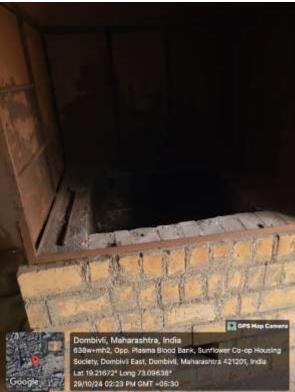

## List of students were present for the visit

- 1) Vd. Pranjan Ahire.
- 2) Vd. Shivani Kelbaikar.
- 3) Vd Shivani Patwardhan.
- 4) Vd. Srushti Raut
- 5) Vd. Rohini Vekhande

Shaileya Rasashala is situated in Dombivali, Maharashtra, India. It is a GMP certified pharmacy. They produce a wide variety of Bhasmas and Rasayana like Kupipakva, Pishti, etc. The in house Bhatti section for Puta required for Bhasma manufacturing, is located indoors in the pharmacy. It is the first pharmacy with indoor Puta section in the city, as informed by director, Dr. Chinmay Phondekar Sir, who gave us a tour of the pharmacy and explained regarding it.

#### • Bhatti Unit

The in house Bhatti section for Puta required for Bhasma manufacturing, is located indoors in the pharmacy. Depending on Bhasma to be prepared Gowari size is varied in the Puta. Various Bhasma like Abhraka Bhasma, Mandur Bhasma, etc. are prepared.