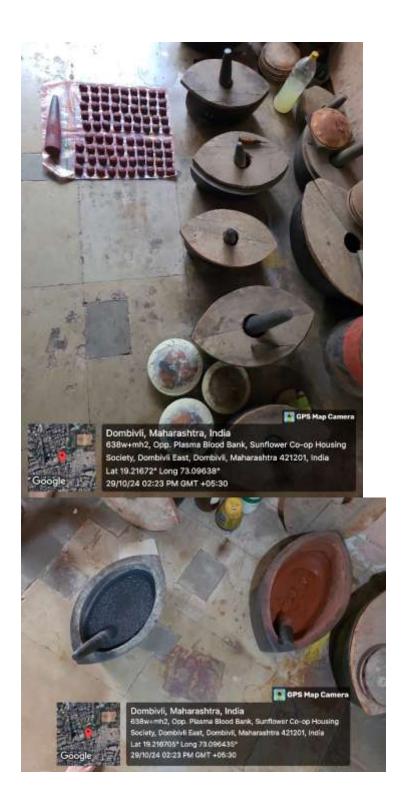

#### • Bhasma Bhavana and Pishti Section

It consists of a number of Khalva Yantra of various shapes and sizes where Bhavana are done manually by pharmacy workers.