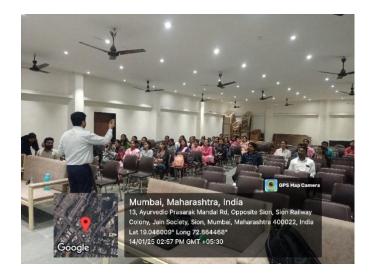

In all, **11 Resource persons and 50 delegates** took part in Offline basic Research Methodology Workshop. It was noticeable on our part that each of our visiting speakers arrived at the workshop well before their respective scheduled time. Pre and Post-test was answered by every delegate.