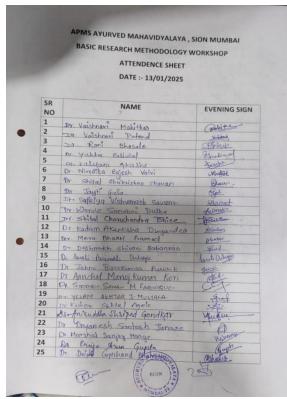

#### **DAY 1**

|          | BASIC RESEARCH METHODOLOGY W ATTENDENCE SHEFT |              |
|----------|-----------------------------------------------|--------------|
|          |                                               |              |
|          | DATE :- 13/01/2025                            |              |
|          | DATE :- 13/01/2025                            |              |
|          |                                               |              |
| SR<br>NO | NAME                                          | MORNING SIGN |
| 1        | Dr. Vaishnovi Mobitkar                        | walter       |
| 2        | Dr. Vaishnavi Patond                          | रम्प्रकृत    |
| 3        | Dr. Monish Ambade                             | Model        |
| 4        | Dr. Rani Bhosale                              | Protate      |
| 5        | Dr. Priyanka Patil                            | 097          |
| 6        | Dr. Smita Tiwan                               | ( Sant       |
| 7        | DY. HARSH'A L HANGE                           | Heharia      |
| 8        | Dr. Neha Gaikwad                              | Merce        |
| 9        | Dr. Snehal More                               | Topicy.      |
| 10       | Dr. Sakshi Swami                              | Sakshi       |
| 11       | Dr Shital Baboa                               | Stall        |
| 12       | D+ Rachana Bhakase                            | Blokal       |
| 13       | Dr. Tejaswini Gajakoch                        | taliana      |
| 14       | Dr Amnita R. Pisal                            | anisas       |
| 15       | Dr. DvipH G Bhalerao                          | Bhalin       |
| 16       | Dr Prija Gupta                                | Chupt        |
| 17       | Do kalykini Sanjay Akashe.                    | Jeashe.      |
| 18       | Dr. Sakshi Prashant Ghodetar                  | 119          |
| 19       | Dr. Jinesh. Mukesh Oswal                      | 115 Stope    |
| 20       | Dr Pratik Santosh Chachane                    | 星州和          |
| 21       | Dr. Omprakesh Razu Kante                      |              |
| 22       | Dr. Yosh Nonoshaeb Rathod                     | SIL OKIN     |
| 23       | Tr. Sachin Sheth                              | S.S.         |
| 24       | Dr Sanskouth Muley Mujumdar                   | est.         |
| 24       |                                               |              |