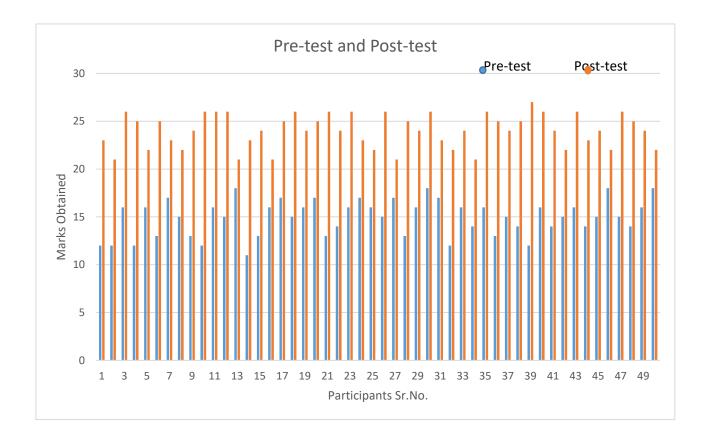

On the basis of Pretest and Post test conducted, analysis of test was done and presented in the following graph as follows-