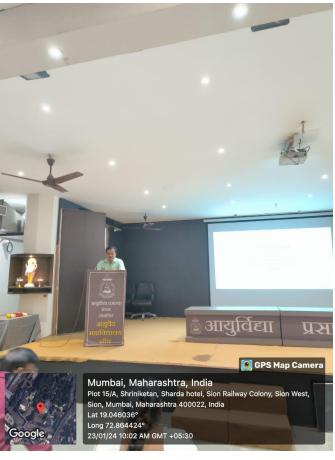

**Vd. S. M. Satpute**, Incharge Principal, Samhita and Siddhant Department, Ayurved Mahavidyalaya, Sion, Mumbai, delivered his piece of knowledge on the topic **"Types of Data and Data Presentation"** which was very informative.