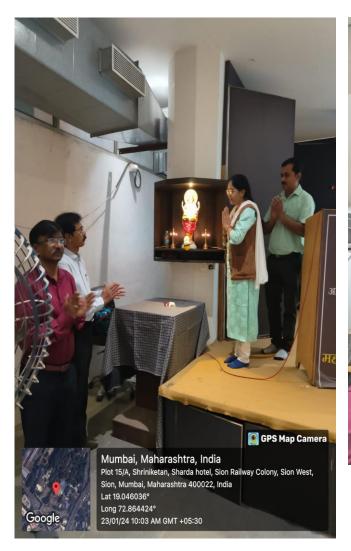

## Day 1, 23<sup>rd</sup> January 2024

Offline Basic Research Methodology Workshop commenced sharply on 9.15 a.m. with Dhanvantari Stavana. Dhanvantari the primordial God of Ayurveda in Health care. "Dhanvantari Stavana" was sung by our PG student Aabha Prabhudesai. We started the workshop with a preamble talk of Vd. S.M. Satpute (Incharge Principal and HOD of Ayurved Samhita and Siddhant Department), Dr. Pravin Patil (Assistant Professor of Ayurved Samhita and Siddhant Department) and Dr. Ravi More (Vice Principal), APM's Ayurved Mahavidyalaya, Sion, Mumbai 22.