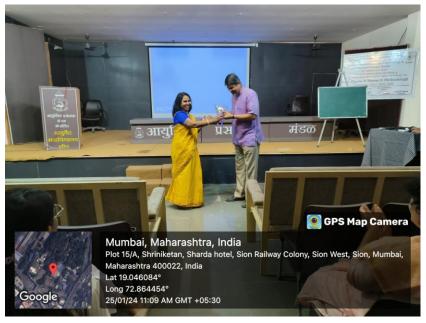

#### Day 3 - 25 JANUARY 2024

**Vd. S.M.Satpute**, Incharge Principal, Professor and HOD Samhita and Siddhant, Ayurved Mahavidyalaya Sion, Mumbai-22, articulated his views on the topic "Inferential Statistics". His lecture was very interactive and provocative.