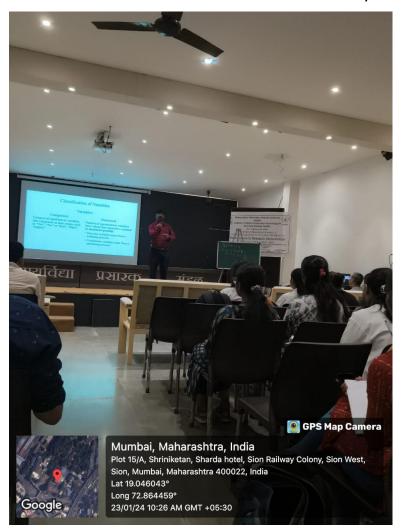

Dr. Sharmila Jalgaonkar, Associate Professor, Dept. of Pharmacology, Seth GSMC and KEMH, Parel, Mumbai delivered her piece of knowledge on the topic "Case control and cohort studies" and "Descriptive studies". That was indeed a great and knowledgeable session.