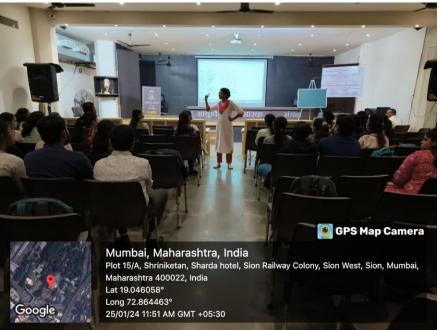

**Dr. Sanjay Paikrao**, Assistant Professor, Department of Rognidan, APM"s Ayurved Mahaviyalaya, Sion, Mumbai - 22, delivered a valuable lecture on **"Evaluation of a diagnostic test"**. He also conducted Group Activity