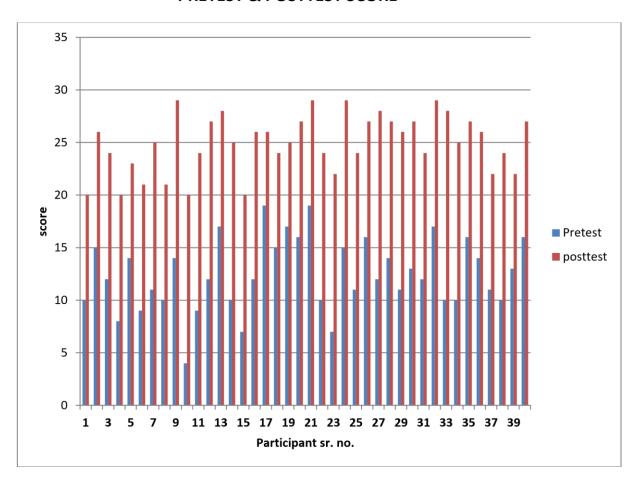

In all, **12 Resource persons and 39 delegates** took part in Offline basic Research Methodology Workshop. It was noticeable on our part that each of our visiting speakers arrived at the workshop well before their respective scheduled time. Pre and Post-test was answered by every delegate.

On the basis of Pretest and Post test conducted, analysis of test was done and presented in the following graph as follows-

#### **PRETEST & POSTTEST SCORE**