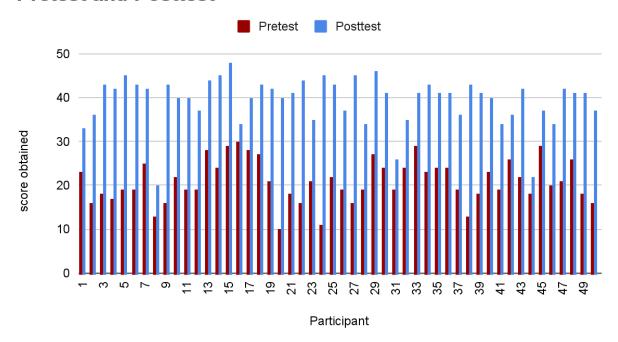

**Vd. S. M. Satpute**, Principal, **Dr. Ravi More**, Vice principal, **Dr. Pravin Patil**, Co-ordinator.

**PRETEST & POSTTEST SCORE** 

On the basis of Pretest and Post test conducted, analysis of test was done and presented in the following graph as follows-

### **Pretest and Posttest**