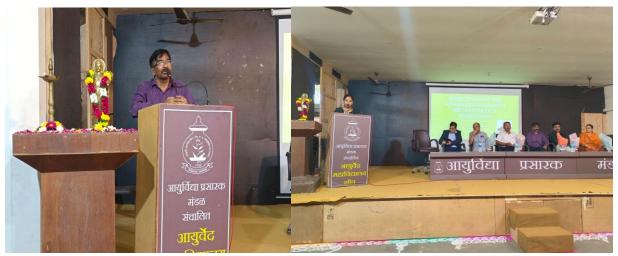

### **Day 1, 31st August 2023**

Offline Advanced Research Methodology Workshop commenced sharply on 10am with Dhanvantari Stavana. Dhanvantari the primordial God of Ayurveda in Health care. "Dhanvantari Stavana" was sung by our PG student Dr. Aabha Prabhudesai. We started the workshop with a preamble talk of Vd. S.M. Satpute (Incharge Principal and HOD) and Dr. Pravin Patil (Assistant Professor) of Samhita and Siddhant Department, APM's Ayurved Mahavidyalaya Sion Mumbai-22.

**Dr. Pravin Patil**, Assistant Professor, APM'S Ayurved Mahavidyalaya, Sion, Mumbai started the workshop with "Objectives of Advanced Research Methodology Workshop" in detail.

**Dr.Pooja Rai**, Associate Professor, Dept. of Biochemistry, Lokamanya Tilak medical college, Sion, Mumbai delivered her piece of knowledge on the topic "Introduction to Research Methodology" which was very informative.