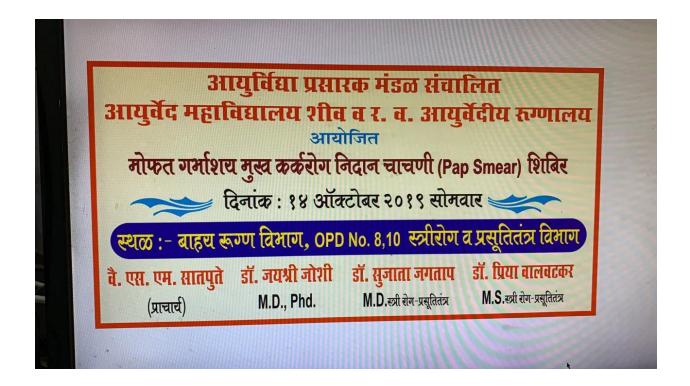

2.On 14<sup>th</sup> October 2019 FREE PAP SMEAR CAMP organised at Opd no 8 sion Seth R.V.Ayurved Hopital SION

**3.** On the occasion of Dr B.R Ambedkar punyatithi medical health camp was organised by our college.