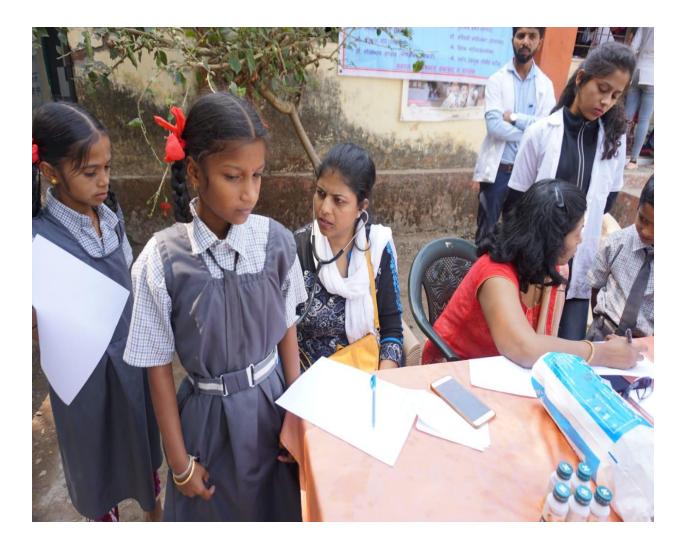

# 1. Outdoor NSS Residential camp attended at Dhamanwadi, Badlapur

On 17<sup>th</sup> and 18<sup>th</sup> January 2019-**Dr.Sujata Jagtap** 

On 21<sup>st</sup> and 22<sup>nd</sup> January 2019-**Dr.Priya Walwatkar** 

2.On 14<sup>th</sup> October 2019 FREE PAP SMEAR CAMP organised at Opd no 8 sion Seth R.V.Ayurved Hopital SION

**3.** On the occasion of Dr B.R Ambedkar punyatithi medical health camp was organised by our college.