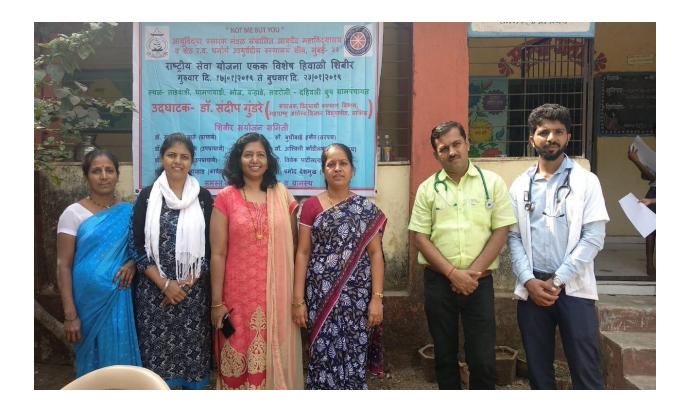

# 1. Outdoor NSS Residential camp attended at Dhamanwadi, Badlapur

On 17<sup>th</sup> and 18<sup>th</sup> January 2019-**Dr.Sujata Jagtap** 

On 21<sup>st</sup> and 22<sup>nd</sup> January 2019-**Dr.Priya Walwatkar** 